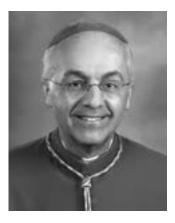

#### The Most Reverend David Dennis Kagan, D.D., P.A., J.C.L.

Bishop David Kagan was born in Waukegan, Illinois on November 9, 1949, and grew up in Spring Grove. He holds a B.A. in Philosophy from Loras College in Dubuque, Iowa. From the Gregorian University in Rome, Italy, he holds an S.T.B. and M.A. in Sacred Theology as well as a Licentiate in Canon Law. He was ordained to the priesthood in 1975, and served the Diocese of Rockford as an associate pastor and pastor in several parishes. He has served as chaplain for Maria Linden and the Poor Clare Colettines in Rockford, and has been director of the Office of Communication and of Vianney Oakes Retirement Home.

In 1994, he was named a Prelate of Honor of His Holiness by Pope Saint John Paul II and received the title of "monsignor." He later was admitted to the Equestrian Order of the Holy Sepulchre of Jerusalem as a Knight Commander in 1995. In July 2011, he was invested in the Ferraiolo of a Prelate to signify his elevation to the title of Protonotary Apostolic Super Numerary of the Supreme Pontiff, which is the highest level of honor for a monsignor.

Bishop Kagan was named the seventh Bishop of Bismarck in 2011 by Pope Benedict XVI, and in 2012, he was also named the apostolic administrator of the Diocese of Fargo, effectively overseeing the entire state of North Dakota. Beginning in 2014, Bishop Kagan served three consecutive three-year terms on the Board of Governors at Kenrick-Glennon Seminary in St. Louis, Missouri. He also currently serves as a member of the Bishops Committee for Ecumenical and Interreligious Affairs and the bishops' representative to the Roman Catholic-Evangelical Dialogue.